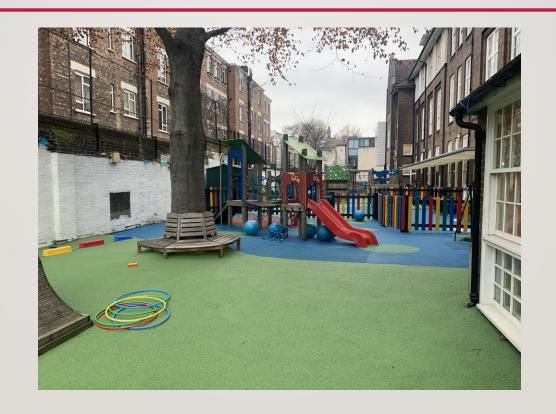

# PROSPECTIVE PARENTS' TOUR

## FRONT GATE



## ENTRANCE TO THE SCHOOL



#### SCHOOL ENTRANCE FROM INFANT PLAYGROUND











## INFANT PLAYGROUND



## RECEPTION CLASSROOM



## RECEPTION CLASSROOM



## RECEPTION CLASSROOM

















VIEW INTO MAIN PLAYGROUND



















## MIDDLE FLOOR HALL



## MIDDLE FLOOR HALL



## **LIBRARY**



## GROUND FLOOR HALL



## GROUND FLOOR HALL



## GROUND FLOOR HALL



## MORRIS BUILDING



## MORRIS BUILDING



### KIDS' CLUB AND BREAKFAST CLUB



## ART AND SCIENCE ROOM

IN MORRIS BUILDING



## ART AND SCIENCE ROOM

IN MORRIS BUILDING



## ART AND SCIENCE ROOM

IN MORRIS BUILDING



## MAIN PLAYGROUND



# MAIN PLAYGROUND



# MAIN PLAYGROUND



## **PITCH**