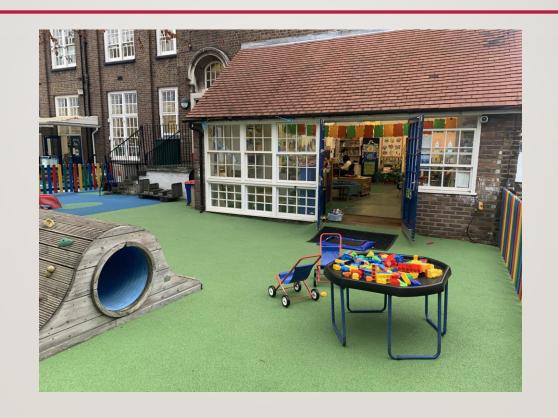

# PROSPECTIVE PARENTS' TOUR

## FRONT GATE



## ENTRANCE TO THE SCHOOL



#### SCHOOL ENTRANCE FROM INFANT PLAYGROUND











## INFANT PLAYGROUND



## RECEPTION CLASSROOM



## RECEPTION CLASSROOM



## RECEPTION CLASSROOM

















VIEW INTO MAIN PLAYGROUND



















## MIDDLE FLOOR HALL



## MIDDLE FLOOR HALL



## **LIBRARY**



## GROUND FLOOR HALL



## GROUND FLOOR HALL



## GROUND FLOOR HALL



## MORRIS BUILDING



## MORRIS BUILDING



### KIDS' CLUB AND BREAKFAST CLUB



## ART AND SCIENCE ROOM

IN MORRIS BUILDING



## ART AND SCIENCE ROOM

IN MORRIS BUILDING



## ART AND SCIENCE ROOM

IN MORRIS BUILDING



## MAIN PLAYGROUND



# MAIN PLAYGROUND



# MAIN PLAYGROUND



## **PITCH**