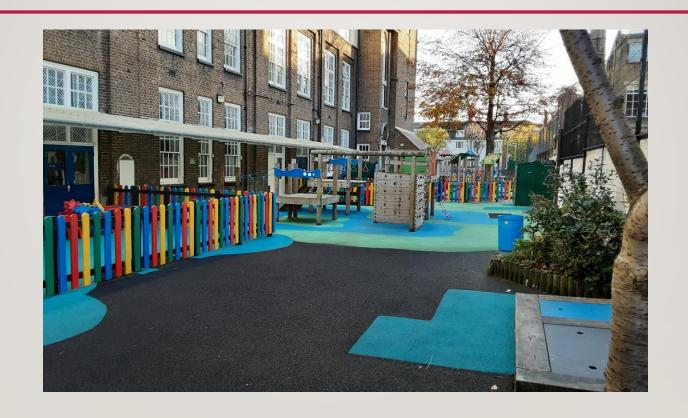

# PROSPECTIVE PARENTS' TOUR

## FRONT GATE



## ENTRANCE TO THE SCHOOL



#### SCHOOL ENTRANCE FROM INFANT PLAYGROUND











## INFANT PLAYGROUND



## RECEPTION CLASSROOM



## RECEPTION CLASSROOM



## RECEPTION CLASSROOM

















VIEW INTO MAIN PLAYGROUND



















## MIDDLE FLOOR HALL



## MIDDLE FLOOR HALL



## **LIBRARY**



## GROUND FLOOR HALL



## GROUND FLOOR HALL



## GROUND FLOOR HALL



## MORRIS BUILDING



## MORRIS BUILDING



### KIDS' CLUB AND BREAKFAST CLUB



## ART AND SCIENCE ROOM

IN MORRIS BUILDING



## ART AND SCIENCE ROOM

IN MORRIS BUILDING



## ART AND SCIENCE ROOM

IN MORRIS BUILDING



## MAIN PLAYGROUND



# MAIN PLAYGROUND



# MAIN PLAYGROUND



## **PITCH**