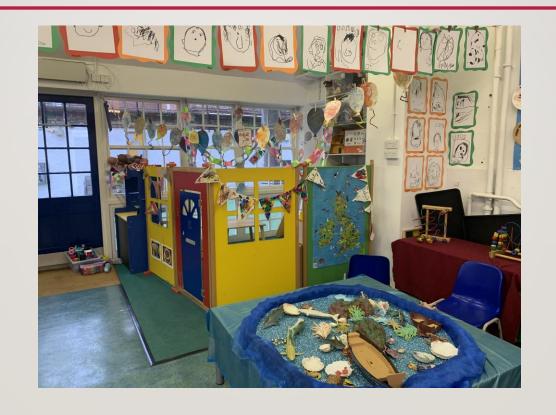

# PROSPECTIVE PARENTS' TOUR

## FRONT GATE



## ENTRANCE TO THE SCHOOL



#### SCHOOL ENTRANCE FROM INFANT PLAYGROUND











## INFANT PLAYGROUND



## RECEPTION CLASSROOM



## RECEPTION CLASSROOM



## RECEPTION CLASSROOM

















VIEW INTO MAIN PLAYGROUND



















## MIDDLE FLOOR HALL



## MIDDLE FLOOR HALL



## **LIBRARY**



## GROUND FLOOR HALL



## GROUND FLOOR HALL



## GROUND FLOOR HALL



## MORRIS BUILDING



## MORRIS BUILDING



### KIDS' CLUB AND BREAKFAST CLUB



## ART AND SCIENCE ROOM

IN MORRIS BUILDING



## ART AND SCIENCE ROOM

IN MORRIS BUILDING



## ART AND SCIENCE ROOM

IN MORRIS BUILDING



## MAIN PLAYGROUND



# MAIN PLAYGROUND



# MAIN PLAYGROUND



## **PITCH**