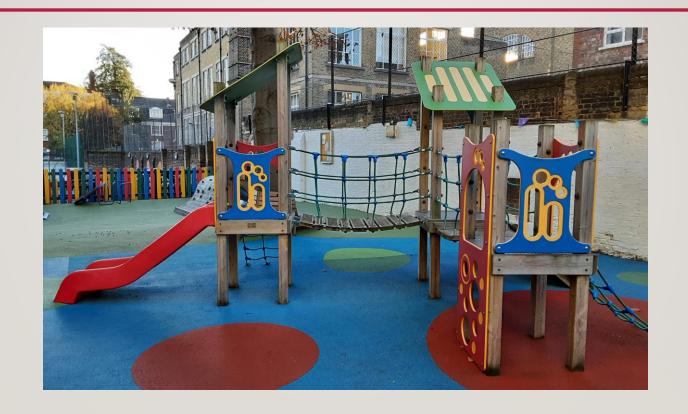

# PROSPECTIVE PARENTS' TOUR

## FRONT GATE



## ENTRANCE TO THE SCHOOL



#### SCHOOL ENTRANCE FROM INFANT PLAYGROUND











## INFANT PLAYGROUND



## RECEPTION CLASSROOM



## RECEPTION CLASSROOM



## RECEPTION CLASSROOM

















VIEW INTO MAIN PLAYGROUND



















## MIDDLE FLOOR HALL



## MIDDLE FLOOR HALL



## **LIBRARY**



## GROUND FLOOR HALL



## GROUND FLOOR HALL



## GROUND FLOOR HALL



## MORRIS BUILDING



## MORRIS BUILDING



### KIDS' CLUB AND BREAKFAST CLUB



## ART AND SCIENCE ROOM

IN MORRIS BUILDING



## ART AND SCIENCE ROOM

IN MORRIS BUILDING



## ART AND SCIENCE ROOM

IN MORRIS BUILDING



## MAIN PLAYGROUND



# MAIN PLAYGROUND



# MAIN PLAYGROUND



## **PITCH**