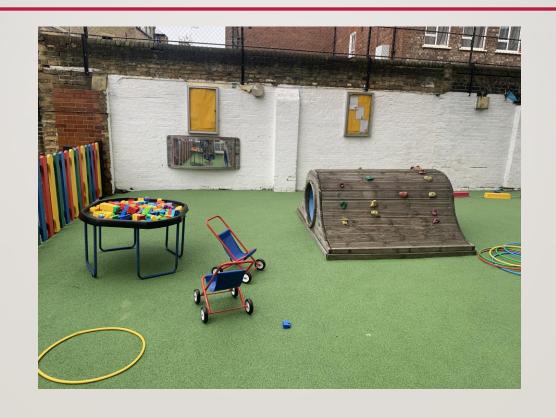

# PROSPECTIVE PARENTS' TOUR

## FRONT GATE



## ENTRANCE TO THE SCHOOL



#### SCHOOL ENTRANCE FROM INFANT PLAYGROUND











## INFANT PLAYGROUND



## RECEPTION CLASSROOM



## RECEPTION CLASSROOM



## RECEPTION CLASSROOM

















VIEW INTO MAIN PLAYGROUND



















## MIDDLE FLOOR HALL



## MIDDLE FLOOR HALL



## **LIBRARY**



## GROUND FLOOR HALL



## GROUND FLOOR HALL



## GROUND FLOOR HALL



## MORRIS BUILDING



## MORRIS BUILDING



### KIDS' CLUB AND BREAKFAST CLUB



## ART AND SCIENCE ROOM

IN MORRIS BUILDING



## ART AND SCIENCE ROOM

IN MORRIS BUILDING



## ART AND SCIENCE ROOM

IN MORRIS BUILDING



## MAIN PLAYGROUND



# MAIN PLAYGROUND



# MAIN PLAYGROUND



## **PITCH**